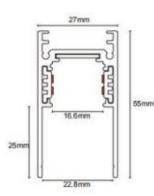

## **Technical Specifications**

Operating Temp. Range Rated Input Voltage Supply Type 2 Line Driver External Housing Material Track Internal Material

Copper Stick Dim. (LxWxT) PVC Strip Dim. (LxWxH) MS Strip Dim. (LxWxT) End cap Material End Cap Dim. Mounting Overall Size (LxWxH) Thickness Weights Accessories

## Protections

**Protection Class** 

Image for reference only.

-10°C to +50°C 48±5% VDC (+VE & -VE DC) (Not Provided with Track) Extruded Aluminium with Black Powder Coated Copper Stick Mounted with PVC Strips and MS Strip for Magnet One Side Black Finish 1000 X 2.8 X 0.5 mm, 4N Stick 1000 X13 X 3 mm, 2N Strip 1000 X 13 X 0.5 mm Plastic Black Finish (LxWxT) 46 X 26 X 2.5 mm Surface / Suspended 1005 X 27 X 55 mm (tol.±5mm) 1.5 mm (Tol.±0.2 mm) 0.800 Kgs (Tol.± 10%) Additional (Not Included with Product)