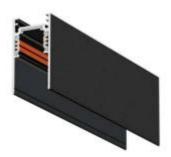

## Protections

**Protection Class** 

Image for reference only.

-10°C to +50°C 48±5% VDC (+VE & -VE DC) (Not Provided with Track) Extruded Aluminium with Black Powder Coated Copper Stick Mounted with PVC Strips and MS Strip for Magnet One Side Black Finish 1000 X 2.8 X 0.5 mm, 4N Stick 1000 X13 X 3 mm, 2N Strip 1000 X 13 X 0.5 mm Plastic Black Finish (LxWxT) 46 X 26 X 2.5 mm Surface / Suspended 1005 X 27 X 55 mm (tol.±5mm) 1.5 mm (Tol.±0.2 mm) 0.800 Kgs (Tol.± 10%) Additional (Not Included with Product)