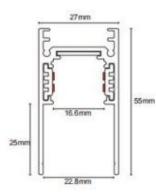

## **Technical Specifications**

Operating Temp. Range Rated Input Voltage Supply Type Driver Housing Material Track Internal Material

Copper Stick Dim. (L x W x T) PVC Strip Dim. (L x W x H) MS Strip Dim. (L x W x T) End cap Material End Cap Dim(L x W x T) Mounting Overall Size (L x W x H) Thickness Weights Accessories

## Protections

Ingress Protection (IP)

Image for reference only.

-10°C to +50°C 48±5% VDC 2 Line(+VE & -VE DC) External (Not Provided with Track) Extruded Aluminium with Black Powder Coated Copper Stick Mounted with PVC Strips and MS Strip for Magnet One Side Black Finish 2000 X 2.8 X 0.5 mm, 4N Stick 2000 X13 X 3 mm, 2N Strip 1000 X 13 X 0.5 mm Plastic Black Finish 46 X 26 X 2.5 mm Surface / Suspended 2005 X 27 X 55 mm (tol.±5mm) 1.5 mm (Tol.±0.2 mm) 1.700 Kgs (Tol.± 10%) Additional (Not Included with Product)