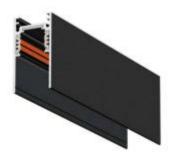

## 2 Meter Surface / Suspended Magnetic TrackChannel

Indoor Luminaire Product Code: LTRKSM2MTRXS

## Protections

Ingress Protection (IP)

Image for reference only.

-10°C to +50°C 48±5% VDC 2 Line(+VE & -VE DC) External (Not Provided with Track) Extruded Aluminium with Black Powder Coated Copper Stick Mounted with PVC Strips and MS Strip for Magnet One Side Black Finish 2000 X 2.8 X 0.5 mm, 4N Stick 2000 X13 X 3 mm, 2N Strip 1000 X 13 X 0.5 mm Plastic Black Finish 46 X 26 X 2.5 mm Surface / Suspended 2005 X 27 X 55 mm (tol.±5mm) 1.5 mm (Tol.±0.2 mm) 1.700 Kgs (Tol.± 10%) Additional (Not Included with Product)