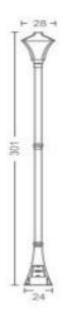

### MORPHIS 20W

Sirio Wall Light Fixture **Outdoor Luminaire Product Code:** 177.300.NHG 20W



## **Technical Specifications**

**Operating Temperature** Rated Input Voltage & Frequency **Rated Input Wattage** Lamp Source Сар Туре Housing Optics Mounting

-10°C to 40°C 240 VAC, 50Hz 20W ± 10% LED Bulb 20W (Recommend) not provided with product E27 Die Cast Aluminium with Matt Grey Powder Coating Transparent Polycarbonate Diffuser Surface

## **Protections**

| Ingress Protection (IP Rating) | IP65 |
|--------------------------------|------|
| Impact Protection (IK Rating)  | IK08 |

All technical data is subject to industry-standard tolerances.

# Product Dimensions (LxWxH)

280 X 280 X 3010 mm (Tol.±5 mm)



# Applications

Residences, Offices, Small Retail Shops, Hotels, Coffee Shops, Restaurants, Hospitals, area lighting and for other indoor applications.