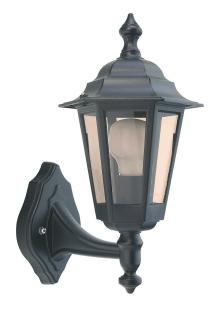

## WALL LIGHT 20W

Wall Light Fixture **Indoor Luminaire Product Code:** 330.00.NGG 20W

## -10°C to 50°C 240V/AC, 50 Hz 20W ± 10% LED Bulb 20W (Recommend) not provided with product E27 Die Cast Aluminium with Black Powder Coating Glass Diffuser Wall

# Product Dimensions (Dia. X L x H)

Ø220 X 280 X 450 mm (tol.±5 mm)