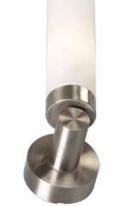

## BATH + LIGHT

Class I NA NA IP44

1LT Opal Glass with Nickle Finish Wall Lamp **Product Code:** DBL-CHR-MB48011A