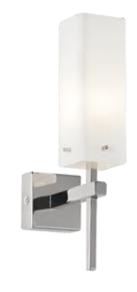

1LT Opal Glass with Chrome Finish Wall Lamp Product Code:
DBL-CHR-MB12021121A

Product Finish Housing Material

Shade

Size (L X W X H) Fixture Height Product Weight

Installation

-10°C to 45°C

220-240 V/AC, 50Hz

1 X 40W max.

1 X 5W

G9

1N NA

NA

Chrome Finish

MS

Rectangle Shape Opal Finish Glass

74 X 135 X 290 mm(±10 mm)

290 mm (±5 mm) 1.200 Kg (± 10%) Wall Mounted