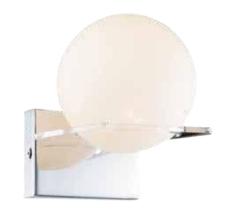

1LT Opal Glass with Chrome Finish Wall Lamp **Product Code:** DBL-CHR-MB12021151A

Operating Temperature

Rated Input Voltage & Frequency

Rated Input Wattage Recommended Bulb

Holder Cup No. Of Head

Correlated Color Temperature (CCT)

Round Shape Opal Finish Glass

120 X 160 X 166 mm(±10 mm)

166 mm (±5 mm) 0.900 Kg (± 10%) Wall Mounted