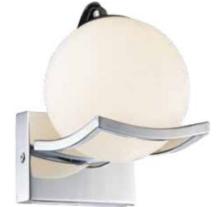

1LT Opal Glass with Chrome Finish Wall Lamp **Product Code:** DBL-CHR-MB12021161A

Chrome Finish
MS

Shade
Size (L X W X H)
Fixture Height
Product Weight
Installation

110 X 145 X 156 mm(±10 mm) 156 mm (±5 mm) 1.000 Kg (± 10%) Wall Mounted

Round Shape Opal Finish Glass