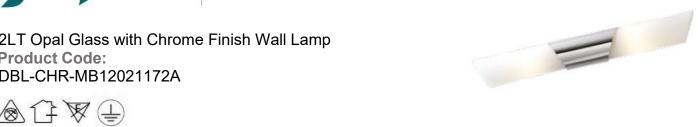

2LT Opal Glass with Chrome Finish Wall Lamp

**Product Code:** 

DBL-CHR-MB12021172A

**Product Finish** 

**Housing Material** 

Shade

Size (L X W X H) Fixture Height

**Product Weight** 

Installation

**Protections** 

**Protection Class** Over Voltage Protection

NA

NA Chrome Finish

MS

Round Shape Opal Finish Glass

485 X 95 X 80 mm(±10 mm)

80 mm (±5 mm)

1.300 Kg (± 10%)

Wall Mounted