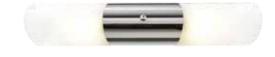

2LT Opal Glass with Chrome Finish Wall Lamp

**Product Code:** 

DBL-CHR-MB12021262A

Correlated Color Temperature (CCT) NA Color Rendering Index (CRI) NA

Chrome Finish **Product Finish** 

**Housing Material** MS

Shade Cylinderical Shape Opal Finish Glass

Size (L X W X H) 330 X 55 X 60 mm(±10 mm)

Fixture Height 60 mm (±5 mm) **Product Weight** 0.800 Kg (± 10%) Wall Mounted Installation