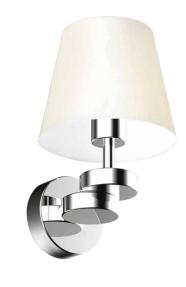

1 LT Opal Glass with Chrome Finishing Wall Lamp **Product Code**: DBL-CHR-MB12021341A

Operating Temperature

Rated Input Voltage & Frequency

Rated Input Wattage Recommended Bulb

Holder Cup No. Of Head

Correlated Color Temperature (CCT)

Color Rendering Index (CRI)

Product Finish Housing Material

Shade

Size (L X W X H) Fixture Height Product Weight

Installation

-10°C to 45°C

220-240 V/AC, 50Hz

1 X 40W max.

1 X 5W

G9

1N

NA

NA

Chrome Finish

MS

Cone Shape Opal Finish Glass

130 X 156 X 180 mm(±10 mm)

180 mm (±5 mm) 1.500 Kg (± 10%) Wall Mounted