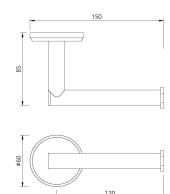

| Product Code                                     | CPA-CHR-1155                                                                                                         |
|--------------------------------------------------|----------------------------------------------------------------------------------------------------------------------|
| Description                                      | Spare Toilet Paper Holder                                                                                            |
|                                                  | Brass Forgings Cu (56.5 - 60.0), Pb (0.6 - 2.0), Fe (0.30 Max), Total Impurities excl. Fe (0.75 Max), Zn (Remainder) |
|                                                  | Brass Rod as per IS:319-1989                                                                                         |
| Material Composition Specification in Percentage | Cu (56.0-59.0), Pb (2.0-3.5), Fe (0.0-0.35), Total Impurity (0.0-0.7), Zn (Remainder)                                |
|                                                  | Brass Sheets as per IS:410-1977                                                                                      |
|                                                  | Cu (61.5-64.5), Pb (0.0-0.3), Fe (0.0-0.075), Total Impurity (0.0-0.6), Zn (Remainder)                               |
|                                                  | S.S Pipe AISI:304                                                                                                    |
|                                                  | Ni (8.0-11.0), Ch (18.0-20.0), Mn (0.0-0.2), Ca (0.0-0.08), Fe (Remainder)                                           |
|                                                  | Plating: Nickel-10.0 micron Chromium-0.3 micron                                                                      |
| Finish                                           | Salt Spray (200 hrs + Validated)                                                                                     |
|                                                  | Adhesion (Pass)                                                                                                      |
| Available Colour Finishing                       | Chrome (CHR)                                                                                                         |