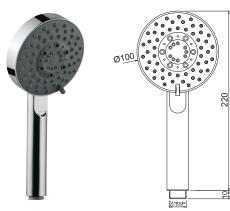

| HSH-CHR-1939                                                                                                                                                                 |
|------------------------------------------------------------------------------------------------------------------------------------------------------------------------------|
| Multifunction 100mm Round Shape Hand Shower with Rain, Soft & Massage Spray                                                                                                  |
| "Normal - 16.51 LPM @ 3 bar<br>Soft - 14.07 LPM @ 3 bar<br>Massage - 10.42 LPM @ 3 bar"                                                                                      |
| By using flow regulators + Brass Housing (Product should be ordered with suffix as GA-6.0 LPM, GB-8.0 LPM, & GC-12.0 LPM @ 3.0 Bar pressure) one can regulate the flow rate. |
| 1.0 Bar - 3.0 Bar                                                                                                                                                            |
| Normal, Soft and Massage functions                                                                                                                                           |
| Specific Gravity g/cm2 (1.06-1.10), Melt Mass Flow Rate g/10 min. (20-26), Rockwell Hardness (95-115), DTUL @ 66 psi /0.45 MPa 0C (78-102)                                   |
| Advanced Rubit - Lime scale deposits stick to the shower face can be easily rubbed off by hand or flannel.                                                                   |
| "Salt Spray (350 hrs + Validated)<br>Adhesion (Pass)"                                                                                                                        |
| CHROME (CHR)                                                                                                                                                                 |
|                                                                                                                                                                              |