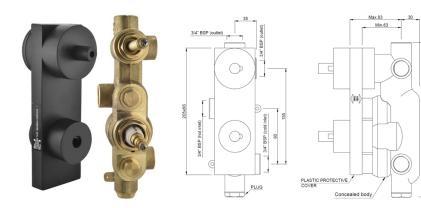

## jaquar.com

| Product Code                                                                                   | ALD-CHR-681NE                                                                                                                                                                                                                                                                                                                                                                                                     |
|------------------------------------------------------------------------------------------------|-------------------------------------------------------------------------------------------------------------------------------------------------------------------------------------------------------------------------------------------------------------------------------------------------------------------------------------------------------------------------------------------------------------------|
| Description                                                                                    | Aquamax In-wall Body of Thermostatic Shower Mixer with Fixing Lugs & 2-way diverter (Without Exposed Parts)                                                                                                                                                                                                                                                                                                       |
| Flow Rate                                                                                      | 42.00 LPM @ 3 bar                                                                                                                                                                                                                                                                                                                                                                                                 |
| Recommended Water Pressure                                                                     | 0.2 Bar- 5 bar                                                                                                                                                                                                                                                                                                                                                                                                    |
| Brass Specification in Percentage                                                              | Brass Ingots as per IS:1264-1997           Cu (58.0-63.0), Sn (0.0-1.0), Pb (0.5-2.5), Ni (0.0-1.0), AI (0.2-0.8), Mn (0.0-0.5),           Total Impurity (0.0-2.0), Zn (Remainder)           Brass Rod as per IS:319-1989           Cu (56.0-59.0), Pb (2.0-3.5), Fe (0.0-0.35), Total Impurity (0.0-0.7), Zn (Remainder)                                                                                        |
| Specification                                                                                  | <ul> <li>Cartridges made of high performance thermostatic polymer materials that meet the global standards for high and low pressure</li> <li>High technology thermoplastic polymer minimises lime-scale build up</li> <li>Standard temperature range: 15° C to 60° C (59-104°F)</li> <li>Shower mixer contains ceramic cartridge for divert water in two outlets.</li> <li>Protected against backflow</li> </ul> |
| Water Tightness                                                                                | 16 bar (Pass)                                                                                                                                                                                                                                                                                                                                                                                                     |
| Pressure Resistance                                                                            | 25 bar (Pass)                                                                                                                                                                                                                                                                                                                                                                                                     |
| Available Colour Finishing                                                                     | CHROME (CHR)                                                                                                                                                                                                                                                                                                                                                                                                      |
| * As per in-house testing done on automatic life cycle testing machine made by Giussani, Italy |                                                                                                                                                                                                                                                                                                                                                                                                                   |
|                                                                                                |                                                                                                                                                                                                                                                                                                                                                                                                                   |