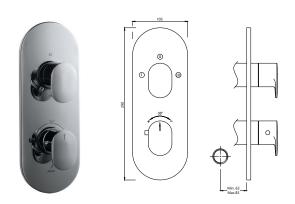

## jaquar.com

| Product Code                                                                                                                                                                                                                                                                        | OPP-CHR-15683NKPM                                                                                                                                                                                                                                               |
|-------------------------------------------------------------------------------------------------------------------------------------------------------------------------------------------------------------------------------------------------------------------------------------|-----------------------------------------------------------------------------------------------------------------------------------------------------------------------------------------------------------------------------------------------------------------|
| Description                                                                                                                                                                                                                                                                         | Aquamax Exposed Part Kit of Thermostatic Shower Mixer with 3-way diverter (Compatible In-wall Parts ALD-683N or ALD-683NE are sold separately)                                                                                                                  |
| Recommended Water Pressure                                                                                                                                                                                                                                                          | 0.2 Bar- 5 bar                                                                                                                                                                                                                                                  |
| Brass Specification in Percentage                                                                                                                                                                                                                                                   | Brass Rod as per IS:319-1989   Cu (56.0-59.0), Pb (2.0-3.5), Fe (0.0-0.35), Total Impurity (0.0-0.7), Zn (Remainder)   Brass Sheets as per IS:410-1977   Cu (61.5-64.5), Pb (0.0-0.3), Fe (0.0-0.075), Total Impurity (0.0-0.6), Zn (Remainder)                 |
| Finish                                                                                                                                                                                                                                                                              | Plating: Nickel-10.0 micron Chromium-0.3 micron<br>Salt Spray (500 hrs + Validated)<br>Adhesion (Pass)                                                                                                                                                          |
| Available Colour Finishing                                                                                                                                                                                                                                                          | Antique Bronze (ABR), Antique Copper (ACR), Black Chrome (BCH), Blush Gold Bright<br>PVD (BGP), Black Matt (BLM), Gold Bright PVD (GBP), Gold Dust (GDS), Auric Gold<br>(GLD), Gold Matt PVD (GMP), Graphite (GRF), Stainless Steel (SSF) & White Matt<br>(WHM) |
| DISCLAIMER: Our every effort has been made to ensure factual accuracy, the information presented subject to changes due to requirements in different sites, markets and/ or countries. Jaquar reserves the right to make the necessary amendments at any time without prior notice. |                                                                                                                                                                                                                                                                 |