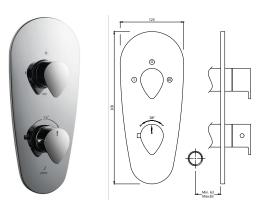

## jaquar.com

| Product Code                                                                                                                                                                                                                                                                        | VGP-CHR-81683NK                                                                                                                                                                                                                                 |
|-------------------------------------------------------------------------------------------------------------------------------------------------------------------------------------------------------------------------------------------------------------------------------------|-------------------------------------------------------------------------------------------------------------------------------------------------------------------------------------------------------------------------------------------------|
| Description                                                                                                                                                                                                                                                                         | Aquamax Exposed Part Kit of Thermostatic Shower Mixer with 3-way diverter (Compatible In-wall Parts ALD-683N or ALD-683NE are sold separately)                                                                                                  |
| Recommended Water Pressure                                                                                                                                                                                                                                                          | 0.2 Bar- 5 bar                                                                                                                                                                                                                                  |
| Brass Specification in Percentage                                                                                                                                                                                                                                                   | Brass Rod as per IS:319-1989   Cu (56.0-59.0), Pb (2.0-3.5), Fe (0.0-0.35), Total Impurity (0.0-0.7), Zn (Remainder)   Brass Sheets as per IS:410-1977   Cu (61.5-64.5), Pb (0.0-0.3), Fe (0.0-0.075), Total Impurity (0.0-0.6), Zn (Remainder) |
| Finish                                                                                                                                                                                                                                                                              | Plating: Nickel-10.0 micron Chromium-0.3 micron<br>Salt Spray (500 hrs + Validated)<br>Adhesion (Pass)                                                                                                                                          |
| Available Colour Finishing                                                                                                                                                                                                                                                          | Antique Bronze (ABR), Antique Copper (ACR), Black Chrome (BCH), Black Matt<br>(BLM), Gold Dust (GDS), Auric Gold (GLD), Graphite (GRF), Stainless Steel Finish<br>(SSF) & White Matt (WHM)                                                      |
| DISCLAIMER: Our every effort has been made to ensure factual accuracy, the information presented subject to changes due to requirements in different sites, markets and/ or countries. Jaquar reserves the right to make the necessary amendments at any time without prior notice. |                                                                                                                                                                                                                                                 |